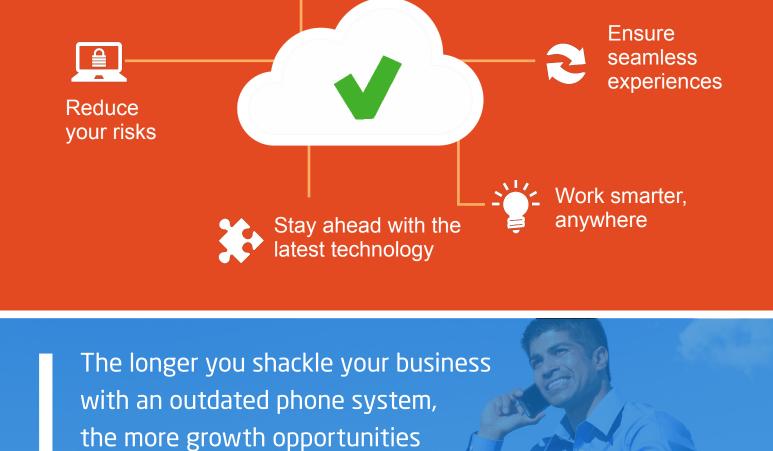

you're missing out on.

Expand your opportunities

IT has moved to the cloud

Cloud Communications offers a range of advantages over the outdated PBX

2 Deloitte Millenial Survey, 2014

dalycom

1 Working anywhere, a winning formula for good work? Feb 2016, The Work Foundation